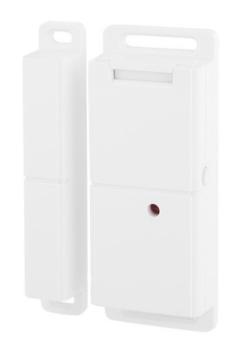

## Sender indoor

Wireless magnetic contact. Designed for doors and windows. Easily control the duration of time in which the receiver remains switched on.

| Radio frequency               | 433,92 MHz      |
|-------------------------------|-----------------|
| Learn button                  | Yes             |
| Range open space              | 30 m            |
| Number of channels            | 1               |
| Number of connectable devices | 99              |
| Battery format                | Button          |
| Number of batteries           | 1               |
| Replaceable battery           | Yes             |
| Compatible                    | Smarthome Basic |