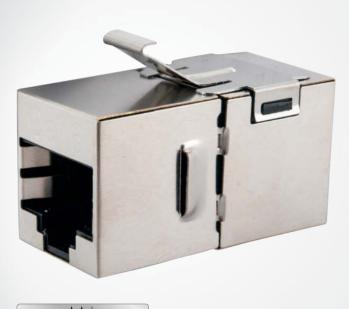

# CAT 6 Network Connector

RJ45 socket | RJ45 socket

This SCHWAIGER® connector is used to connect two network or ISDN lines equipped with RJ45 network connector plugs. The connector has 8 pins, is shielded and complys with the CAT 6 standard.