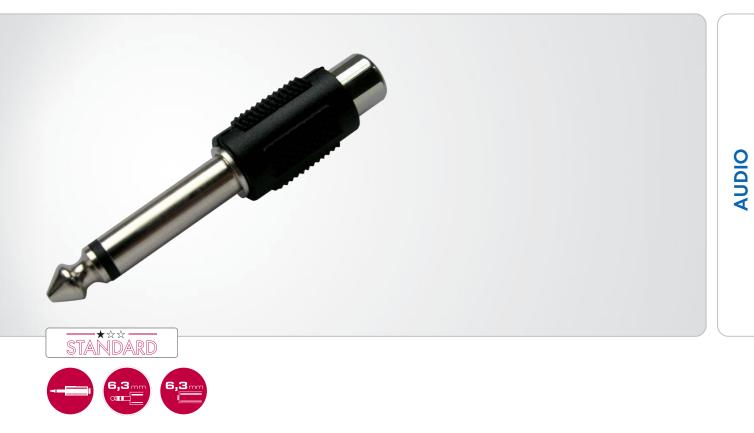

# **AUDIO Adapter**

CINCH jack > 6.3 mm jack plug (mono)

This SCHWAIGER® adapter Cinch socket to 6.3 mm jack plug mono is used to connect audio devices equipped with Cinch plugs to devices equipped with a 6.3 mm jack plug socket.

#### **FEATURES** (KHA4010 533)

- for connecting audio devices equipped with a Cinch plug to devices equipped with a 6.3 mm jack plug socket or for connecting a microphone equipped with a Cinch cable to an amplifier
- bipolar 6.35 mm jack plug, mono to Cinch socket

### **TECHNICAL DATA**

| quality           | * Standard                 |
|-------------------|----------------------------|
| Connections       | 1 x CINCH jack             |
|                   | 1x 6.3 mm jack plug (mono) |
| Content (package) | 1                          |
| Colour            | black                      |
| packaging         | sliding blister SBL1S      |