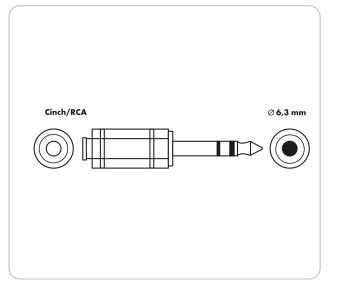

# **AUDIO Adapter**

CINCH jack > 6.3 mm jack plug (mono)

This SCHWAIGER® adapter Cinch socket to 6.3 mm jack plug mono is used to connect audio devices equipped with Cinch plugs to devices equipped with a 6.3 mm jack plug socket.

#### **FEATURES** (KHA4010 533)

- for connecting audio devices equipped with a Cinch plug to devices equipped with a 6.3 mm jack plug socket or for connecting a microphone equipped with a Cinch cable to an amplifier
- bipolar 6.35 mm jack plug, mono to Cinch socket