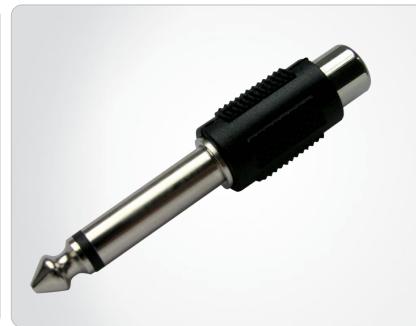

# **AUDIO Adapter**

CINCH jack > 6.3 mm jack plug (mono)

This SCHWAIGER® adapter Cinch socket to 6.3 mm jack plug mono is used to connect audio devices equipped with Cinch plugs to devices equipped with a 6.3 mm jack plug socket.

#### **FEATURES** (KHA4010 533)

- for connecting audio devices equipped with a Cinch plug to devices equipped with a 6.3 mm jack plug socket or for connecting a microphone equipped with a Cinch cable to an amplifier
- bipolar 6.35 mm jack plug, mono to Cinch socket