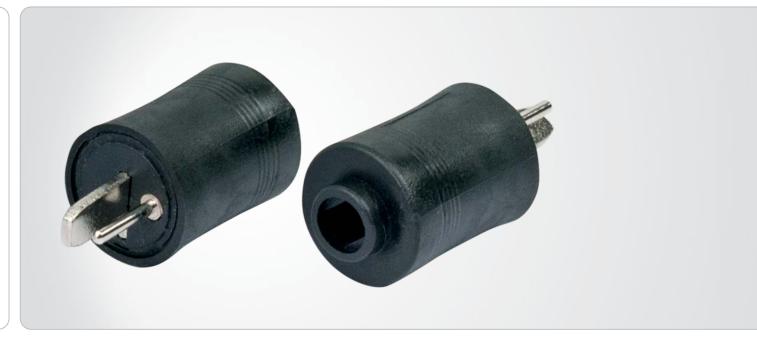

### for self-assembly

This SCHWAIGER® loudspeaker plug is used to replace defective plugs. Unstable or weak contacts reduce transmission quality. This DIN loudspeaker plug, specified in DIN 41529, is a 2-pin plug which is equipped with a flat and

a round pin. Therefore, it cannot be incorrectly polarised upon connecting.

#### FEATURES (LSS8022 533)

- perfect replacement for defective plugs of loudspeaker connection or extension cables equipped with this kind of connection
- 2x 2-pin. loudspeaker plug with screw connection