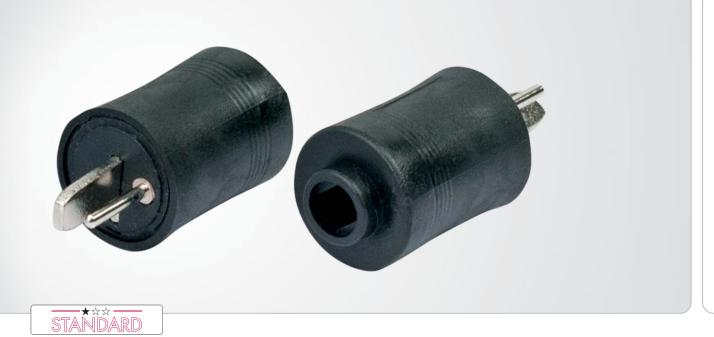

### for self-assembly

This SCHWAIGER® loudspeaker plug is used to replace defective plugs. Unstable or weak contacts reduce transmission quality. This DIN loudspeaker plug, specified in DIN 41529, is a 2-pin plug which is equipped with a flat and

a round pin. Therefore, it cannot be incorrectly polarised upon connecting.

#### FEATURES (LSS8022 533)

- perfect replacement for defective plugs of loudspeaker connection or extension cables equipped with this kind of connection
- 2x 2-pin. loudspeaker plug with screw connection