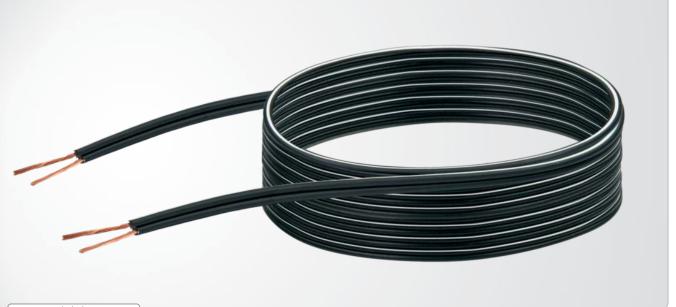

# Loudspeaker Cable (2x 0.75 mm²)

This SCHWAIGER® stereo loudspeaker cable is used to connect amplifiers or power amplifiers to speaker boxes. It has optimum conductivity. The outer coat is made of a flexible and hardwearing plastic mixture. The black cable

is equipped with a white stripe in order to prevent incorrect polarity.