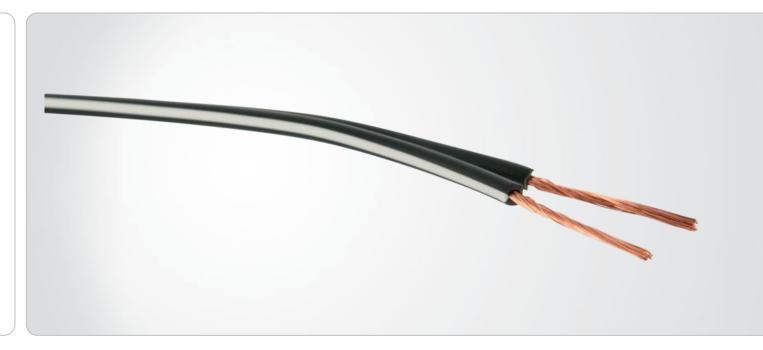

# Loudspeaker Cable (2x 0.75 mm²)

This SCHWAIGER® stereo loudspeaker cable is used to connect amplifiers or power amplifiers to speaker boxes. It has optimum conductivity. The outer coat is made of a flexible and hardwearing plastic mixture. The black cable

is equipped with a white stripe in order to prevent incorrect polarity.