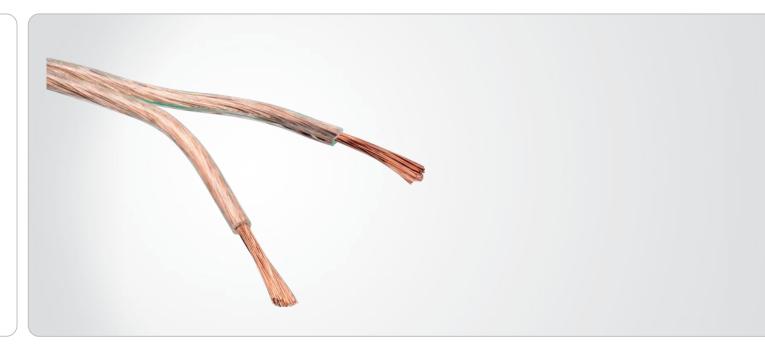

# Loudspeaker Cable (2x 2.5 mm²)

This SCHWAIGER® stereo loudspeaker cable is used to connect amplifiers or power amplifiers to loudspeakers. It provides optimum conductivity. The outer jacket is made of hardwearing and flexible mixed plastics. The

transparent cable is equipped with a green stripe to prevent incorrect polarity.