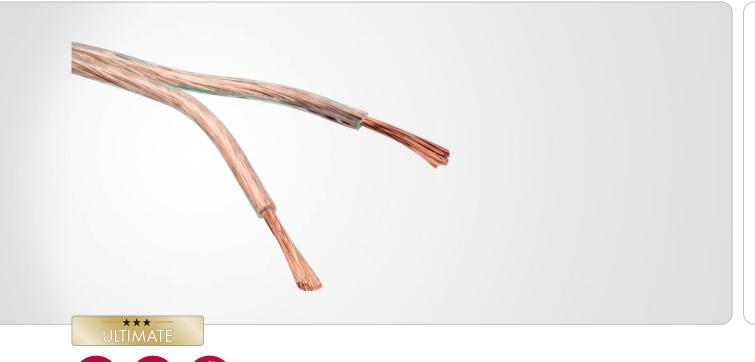

# Loudspeaker Cable (2x 2.5 mm²)

This SCHWAIGER® stereo loudspeaker cable is used to connect amplifiers or power amplifiers to loudspeakers. It provides optimum conductivity. The outer jacket is made of hardwearing and flexible mixed plastics. The

transparent cable is equipped with a green stripe to prevent incorrect polarity.