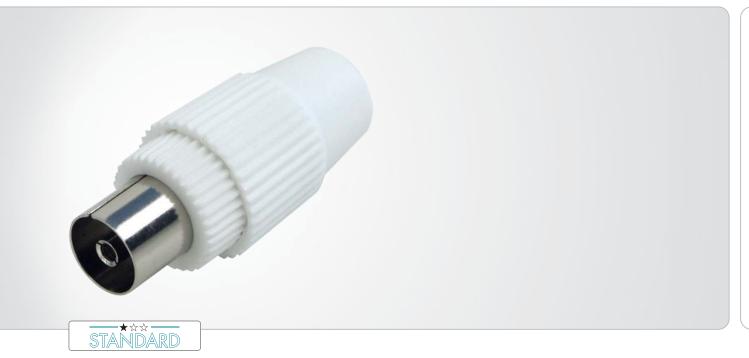

# **IEC Jack**

This SCHWAIGER® IEC jack is used to screwable. This jack allows for high-resolution connect a coaxial cable to an antenna socket. The jack was designed with several changes of cable in mind. The inner conductors are

reception quality.

### FEATURES (KST21 532)

- for connecting TVs and antenna amplifiers to an antenna socket
- screwable inner conductor
- very easy installation