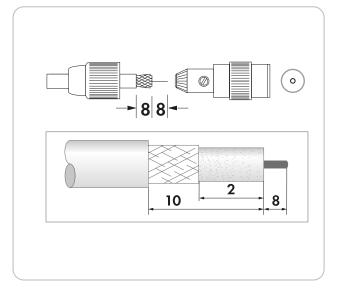

# **IEC Jack**

This SCHWAIGER® IEC jack is used to screwable. This jack allows for high-resolution connect a coaxial cable to an antenna socket. The jack was designed with several changes of cable in mind. The inner conductors are

### FEATURES (KST21 532)

- for connecting TVs and antenna amplifiers to an antenna socket
- screwable inner conductor
- very easy installation

#### **TECHNICAL DATA**

| quality             | * Standard                                           |
|---------------------|------------------------------------------------------|
| Connections         | 1x IEC jack                                          |
| Diameter            | 0.5 - 1.1 mm (inner conductor)<br>4 - 7.5 mm (cable) |
| Content (package)   | 1                                                    |
| Material of product | metal<br>plastic                                     |
| Colour              | white                                                |
| packaging           | sliding blister SBL1S                                |