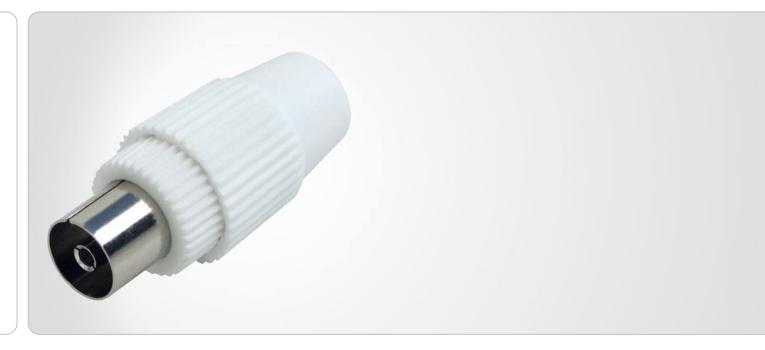

# **IEC Jack**

This SCHWAIGER® IEC jack is used to screwable. This jack allows for high-resolution connect a coaxial cable to an antenna socket. The jack was designed with several changes of cable in mind. The inner conductors are

reception quality.

### FEATURES (KST21 532)

- for connecting TVs and antenna amplifiers to an antenna socket
- screwable inner conductor
- very easy installation