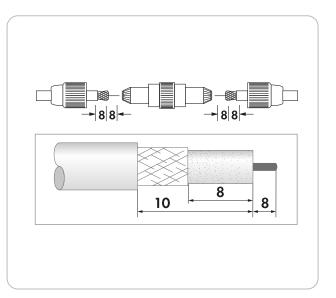

# **Cable Connector**

This SCHWAIGER® connector is used as connecting piece or for the extension of coaxial cables.

#### **TECHNICAL DATA**

| quality             | * Standard                                           |
|---------------------|------------------------------------------------------|
| Diameter            | 0.5 - 1.1 mm (inner conductor)<br>4 - 7.5 mm (cable) |
| Content (package)   | 1                                                    |
| Material of product | metal<br>plastic                                     |
| Colour              | white                                                |
| packaging           | sliding blister SBL1S                                |
|                     |                                                      |