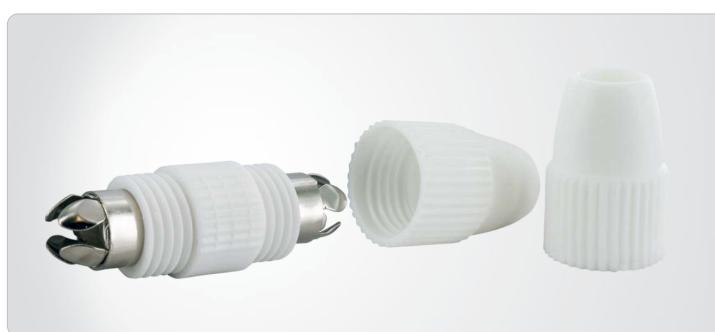

# **Cable Connector**

This SCHWAIGER® connector is used as connecting piece or for the extension of coaxial cables.

#### FEATURES (KVB16 532)

• screwable inner conductor

#### **TECHNICAL DATA**

| quality             | * Standard                                           |
|---------------------|------------------------------------------------------|
| Diameter            | 0.5 - 1.1 mm (inner conductor)<br>4 - 7.5 mm (cable) |
| Content (package)   | 1                                                    |
| Material of product | metal<br>plastic                                     |
| Colour              | white                                                |
| packaging           | sliding blister SBL1S                                |
|                     |                                                      |