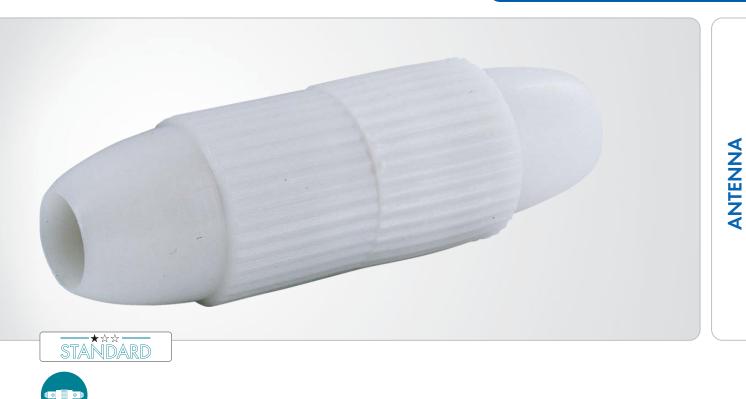

# **Cable Connector**

This SCHWAIGER® connector is used as connecting piece or for the extension of coaxial cables.

#### **TECHNICAL DATA**

| quality             | * Standard                                           |
|---------------------|------------------------------------------------------|
| Diameter            | 0.5 - 1.1 mm (inner conductor)<br>4 - 7.5 mm (cable) |
| Content (package)   | 1                                                    |
| Material of product | metal<br>plastic                                     |
| Colour              | white                                                |
| packaging           | sliding blister SBL1S                                |
|                     |                                                      |