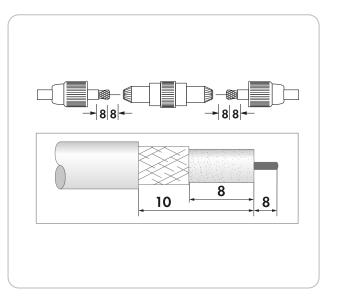

# **HQ Cable Connector**

This SCHWAIGER® connector is used as connecting piece or for the extension of coaxial cables.

### FEATURES (KVB29 531)

- screwable inner conductor
- high quality due to metallisation