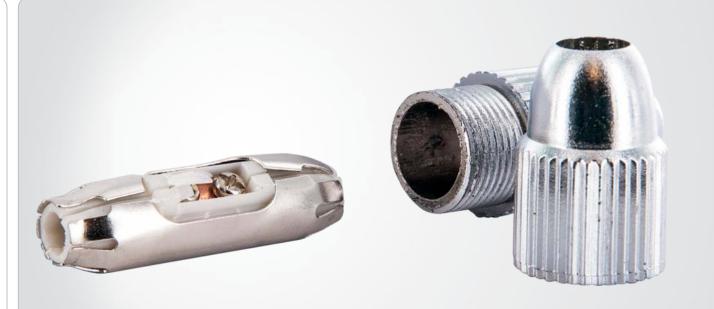

# **HQ Cable Connector**

This SCHWAIGER® connector is used as connecting piece or for the extension of coaxial cables.

### FEATURES (KVB29 531)

- screwable inner conductor
- high quality due to metallisation