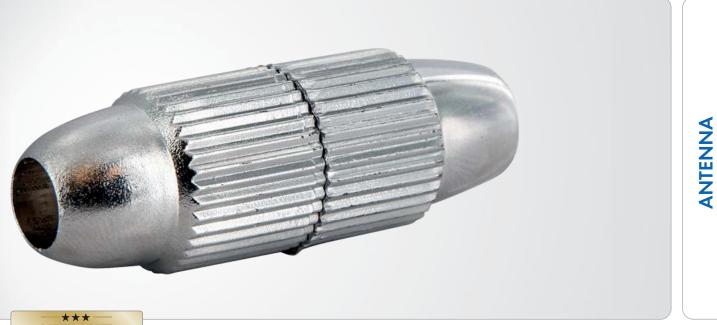

# **HQ Cable Connector**

This SCHWAIGER® connector is used as connecting piece or for the extension of coaxial cables.

### FEATURES (KVB29 531)

- screwable inner conductor
- high quality due to metallisation