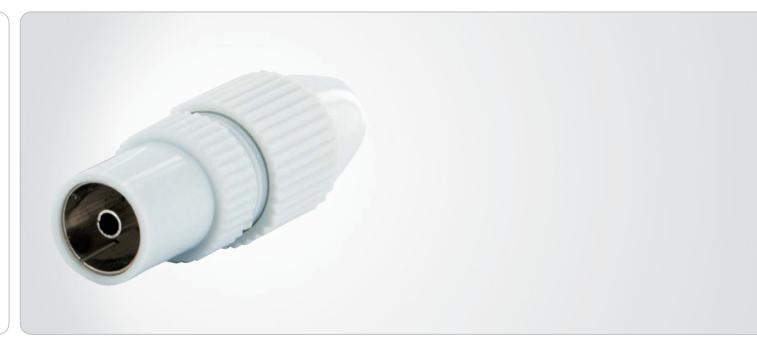

## quickFIX IEC Jack

This SCHWAIGER® quickFIX coaxial jack is conductors are pluggable. This jack allows for used to connect a coaxial cable to an antenna socket. The solid jack was designed with several changes of cable in mind. The inner

high-resolution reception quality.

### FEATURES (KST32 532)

- for connecting TVs and antenna amplifiers to an antenna socket
- clip-on inner conductor
- very easy installation
- Quick plug system