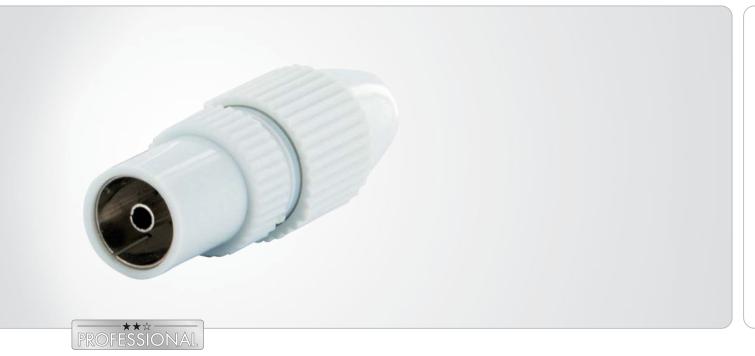

## quickFIX IEC Jack

This SCHWAIGER® quickFIX coaxial jack is conductors are pluggable. This jack allows for used to connect a coaxial cable to an antenna socket. The solid jack was designed with several changes of cable in mind. The inner

high-resolution reception quality.

### FEATURES (KST32 532)

- for connecting TVs and antenna amplifiers to an antenna socket
- clip-on inner conductor
- very easy installation
- Quick plug system