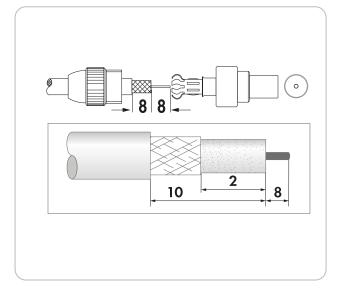

### **TECHNICAL DATA**

| quality *             | * Professional               |
|-----------------------|------------------------------|
| Connections 1:        | x IEC jack                   |
|                       | 5 - 1.1 mm (inner conductor) |
| 4                     | - 7.5 mm (cable)             |
| Content (package) 1   |                              |
| Material of product m | etal                         |
| рІ                    | astic                        |
| Colour w              | hite                         |
| packaging sli         | ding blister SBL1S           |