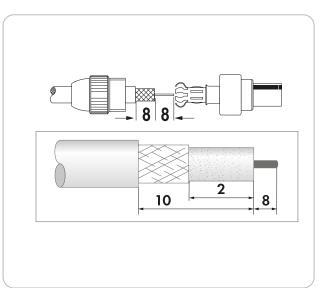

### **TECHNICAL DATA**

| * * Professional               |
|--------------------------------|
| 1 x IEC connector              |
| 1 x IEC jack                   |
| 0.5 - 1.1 mm (inner conductor) |
| 4 - 7.5 mm (cable)             |
| 1                              |
| metal                          |
| plastic                        |
| white                          |
| sliding blister SBL1S          |
|                                |