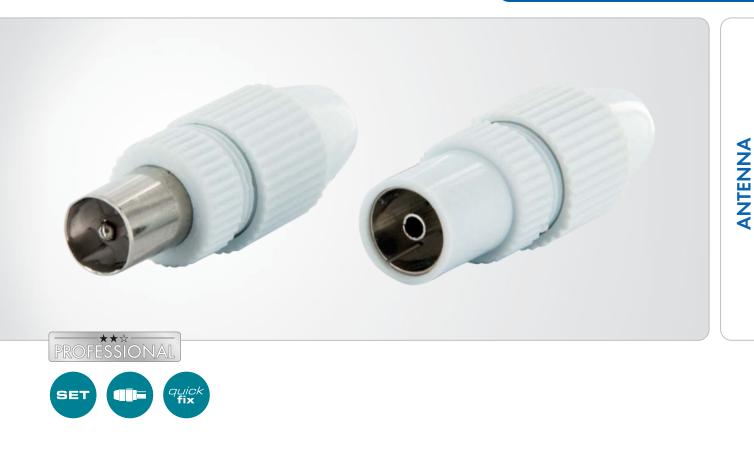

# quickFIX IEC Connector Set

IEC connector + IEC jack

This SCHWAIGER® IEC quickFIX connector set, consisting of a IEC connector and a IEC jack, is used to connect a connection cable to an antenna socket. The solid connectors were designed with several changes of cable in mind. The inner conductors are pluggable

and, thus, easy to install. This set allows for high-resolution reception quality.

#### FEATURES (KST3032 532)

- for connecting TVs and antenna amplifiers to an antenna socket
- clip-on inner conductor
- very easy installation
- Quick plug system