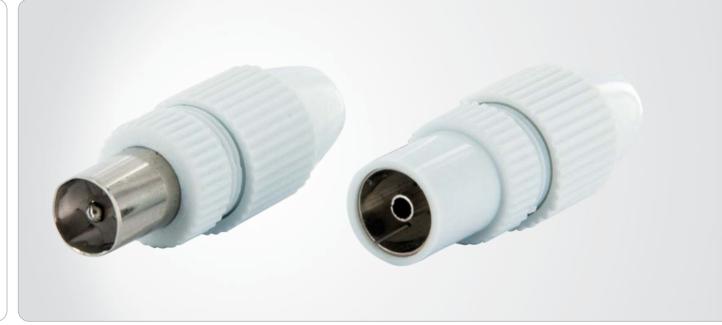

# quickFIX IEC Connector Set

IEC connector + IEC jack

This SCHWAIGER® IEC quickFIX connector set, consisting of a IEC connector and a IEC jack, is used to connect a connection cable to an antenna socket. The solid connectors were designed with several changes of cable in mind. The inner conductors are pluggable

and, thus, easy to install. This set allows for high-resolution reception quality.

#### FEATURES (KST3032 532)

- for connecting TVs and antenna amplifiers to an antenna socket
- clip-on inner conductor
- very easy installation
- Quick plug system