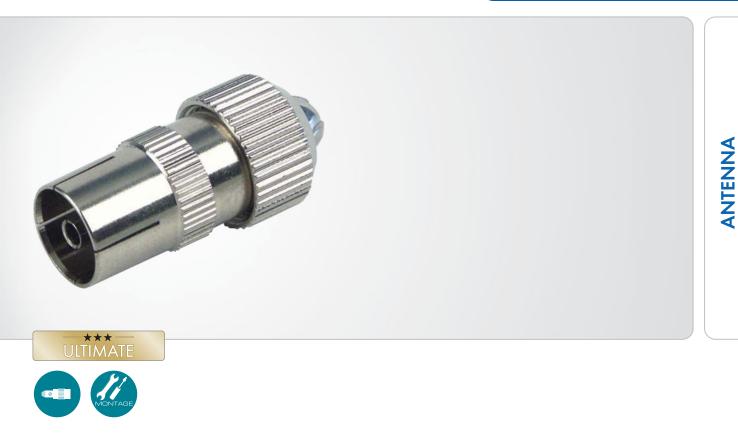

# **HQ IEC Jack**

connect a coaxial cable to an antenna socket. quality. The solid connector was designed with several changes of cable in mind. The inner conductors are screwable. This connector

This SCHWAIGER® IEC jack is used to allows for ideal high-resolution reception

### FEATURES (KST25 531)

- for connecting TVs and antenna amplifiers to an antenna socket
- screwable inner conductor
- very easy installation