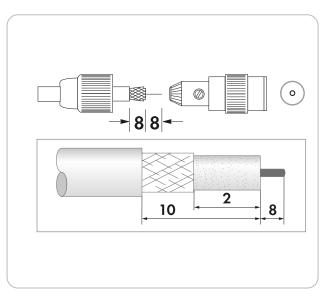

# **HQ IEC Jack**

connect a coaxial cable to an antenna socket. quality. The solid connector was designed with several changes of cable in mind. The inner conductors are screwable. This connector

This SCHWAIGER® IEC jack is used to allows for ideal high-resolution reception

### FEATURES (KST25 531)

- for connecting TVs and antenna amplifiers to an antenna socket
- screwable inner conductor
- very easy installation

#### **TECHNICAL DATA**

| quality             | * * Professional               |
|---------------------|--------------------------------|
| Connections         | 1 x IEC jack                   |
| Diameter            | 0.5 - 1.1 mm (inner conductor) |
|                     | 4 - 7.5 mm (cable)             |
| Content (package)   | 1                              |
| Material of product | plastic chromium-plated        |
| Colour              | silver                         |
| packaging           | sliding blister SBL1S          |
|                     |                                |