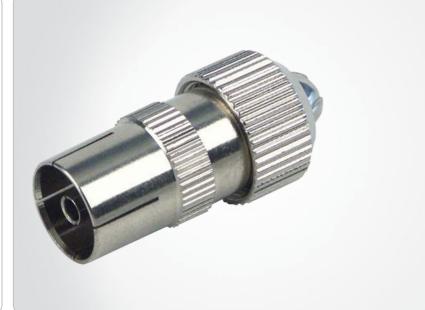

# **HQ IEC Jack**

connect a coaxial cable to an antenna socket. quality. The solid connector was designed with several changes of cable in mind. The inner conductors are screwable. This connector

This SCHWAIGER® IEC jack is used to allows for ideal high-resolution reception

### FEATURES (KST25 531)

- for connecting TVs and antenna amplifiers to an antenna socket
- screwable inner conductor
- very easy installation