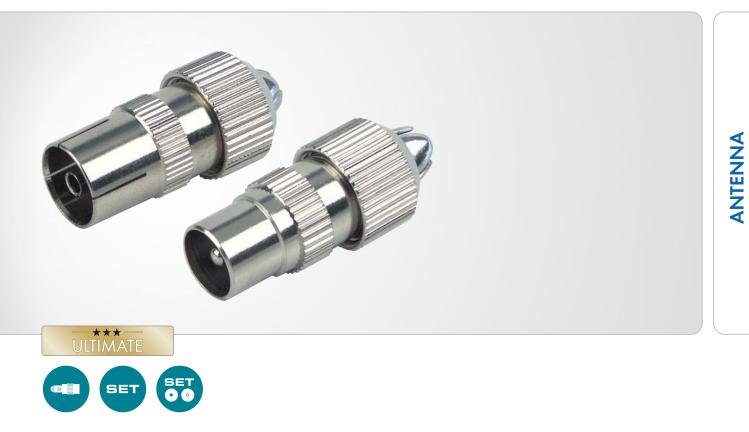

### with connector and jack

This SCHWAIGER® IEC connector set, consisting of a coaxial connector and a coaxial jack, is used to connect a coaxial cable to an antenna socket. The solid connectors were designed with several changes of cable in mind. The inner

conductors are screwable. This set allows for high-resolution reception quality.

#### FEATURES (KST1525 531)

- for connecting TVs and antenna amplifiers to an antenna socket
- screwable inner conductor
- very easy installation

#### **TECHNICAL DATA**

| quality             | * * * Ultimate                 |
|---------------------|--------------------------------|
| Connections         | 1x IEC connector               |
|                     | 1 x IEC jack                   |
| Diameter            | 0.5 - 1.1 mm (inner conductor) |
|                     | 4 - 7.5 mm (cable)             |
| Content (package)   | 2                              |
| Material of product | plastic chromium-plated        |
| Colour              | silver                         |
| packaging           | sliding blister SBL1S          |
|                     |                                |