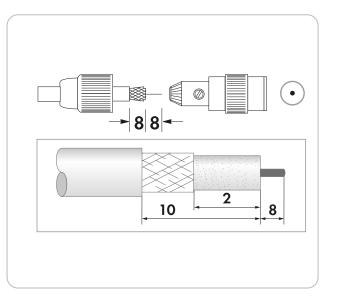

### with connector and jack

This SCHWAIGER® IEC connector set, consisting of a coaxial connector and a coaxial jack, is used to connect a coaxial cable to an antenna socket. The solid connectors were designed with several changes of cable in mind. The inner

conductors are screwable. This set allows for high-resolution reception quality.

#### FEATURES (KST1525 531)

- for connecting TVs and antenna amplifiers to an antenna socket
- screwable inner conductor
- very easy installation