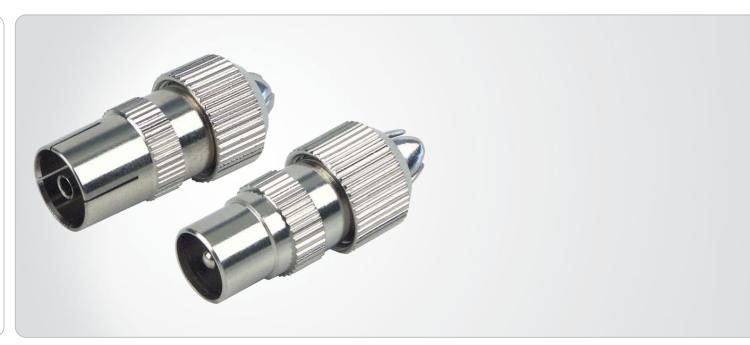

### with connector and jack

This SCHWAIGER® IEC connector set, consisting of a coaxial connector and a coaxial jack, is used to connect a coaxial cable to an antenna socket. The solid connectors were designed with several changes of cable in mind. The inner

conductors are screwable. This set allows for high-resolution reception quality.

#### FEATURES (KST1525 531)

- for connecting TVs and antenna amplifiers to an antenna socket
- screwable inner conductor
- very easy installation

#### **TECHNICAL DATA**

| quality             | * * * Ultimate                 |
|---------------------|--------------------------------|
| Connections         | 1x IEC connector               |
|                     | 1 x IEC jack                   |
| Diameter            | 0.5 - 1.1 mm (inner conductor) |
|                     | 4 - 7.5 mm (cable)             |
| Content (package)   | 2                              |
| Material of product | plastic chromium-plated        |
| Colour              | silver                         |
| packaging           | sliding blister SBL1S          |
|                     |                                |