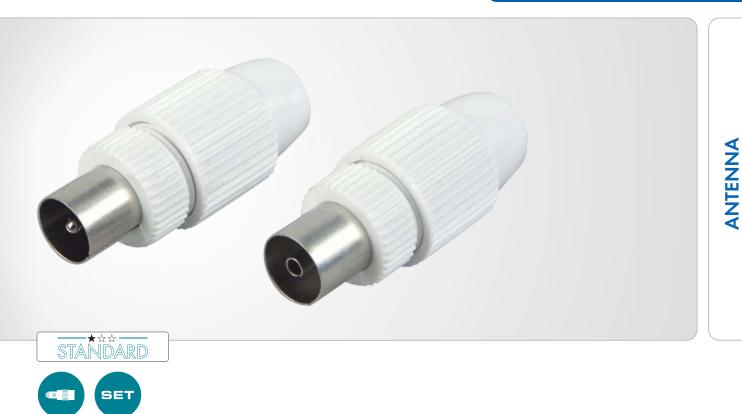

# IEC Connector Set

IEC connector + IEC jack

This SCHWAIGER® coaxial set, consisting of a coaxial connector and a coaxial jack, is used to connect a coaxial cable to an antenna socket. The solid connectors were designed with several changes of cable in mind. The

inner conductors are screwable. This set allows for high-resolution reception quality.

#### FEATURES (KST1121 532)

- for connecting TVs and antenna amplifiers to an antenna socket
- very easy installation
- screwable inner conductor