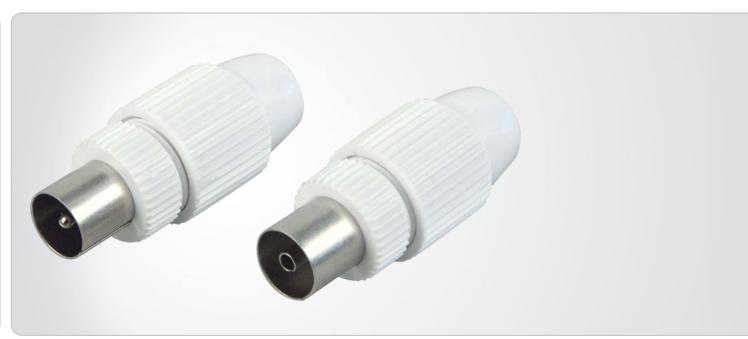

# IEC Connector Set

IEC connector + IEC jack

This SCHWAIGER® coaxial set, consisting of a coaxial connector and a coaxial jack, is used to connect a coaxial cable to an antenna socket. The solid connectors were designed with several changes of cable in mind. The

inner conductors are screwable. This set allows for high-resolution reception quality.

#### FEATURES (KST1121 532)

- for connecting TVs and antenna amplifiers to an antenna socket
- very easy installation
- screwable inner conductor