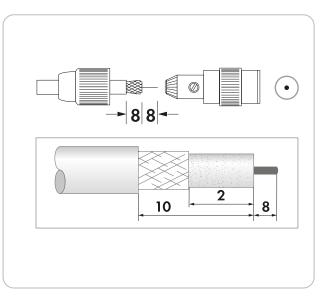

# IEC Connector Set

IEC connector + IEC jack

This SCHWAIGER® coaxial set, consisting of a coaxial connector and a coaxial jack, is used to connect a coaxial cable to an antenna socket. The solid connectors were designed with several changes of cable in mind. The

inner conductors are screwable. This set allows for high-resolution reception quality.

#### FEATURES (KST1121 532)

- for connecting TVs and antenna amplifiers to an antenna socket
- very easy installation
- screwable inner conductor