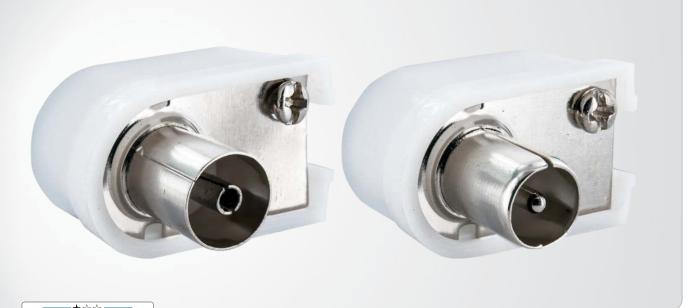

# **Angled IEC Connector Set**

IEC connector + IEC jack

This SCHWAIGER® IEC angled connector is used to connect a connection cable to an antenna socket. Thanks to the angled connector, the cable doesn't break upon bending and stays fully shielded. The inner conductors are screwable. This angled

connector allows for high-resolution reception quality.

#### FEATURES (WST1020 532)

- for connecting TVs and antenna amplifiers to an antenna socket
- 90° angled connector shortens too long cable bendings and prevents the cable from breaking
- screwable inner conductor