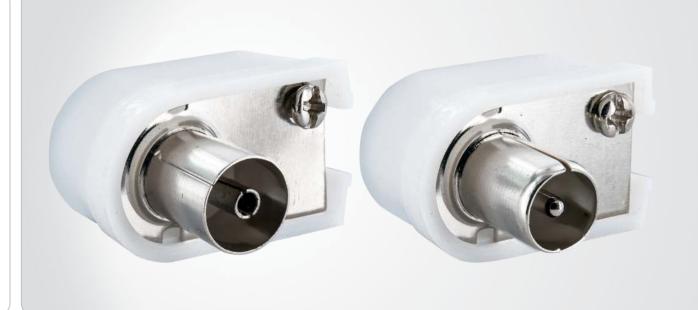

# **Angled IEC Connector Set**

IEC connector + IEC jack

This SCHWAIGER® IEC angled connector is used to connect a connection cable to an antenna socket. Thanks to the angled connector, the cable doesn't break upon bending and stays fully shielded. The inner conductors are screwable. This angled

connector allows for high-resolution reception quality.

#### FEATURES (WST1020 532)

- for connecting TVs and antenna amplifiers to an antenna socket
- 90° angled connector shortens too long cable bendings and prevents the cable from breaking
- screwable inner conductor