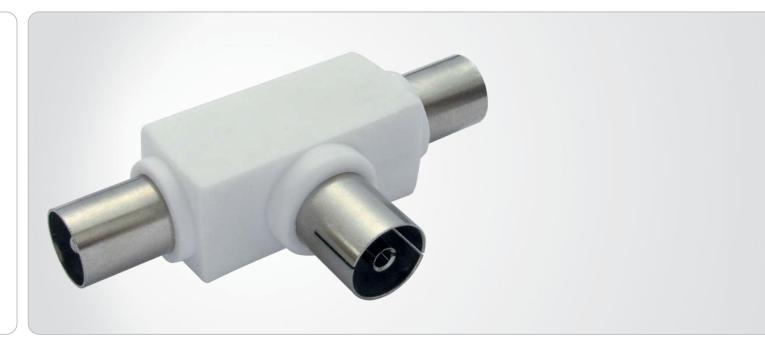

# 2-Way Clip-On Distributor (TV)

for cable and antenna systems

This SCHWAIGER® clip-on distributor is simply plugged into the TV connection of an antenna socket. It allows for operating a second TV device.

### FEATURES (ASV25 532)

- for distributing one antenna or cable connection to two terminal devices (TV/receiver)
- connecting two TVs is possible

### **TECHNICAL DATA**

| quality                  | * Standard            |
|--------------------------|-----------------------|
| Distribution             | 2-way                 |
| Connections              | 1x IEC jack           |
|                          | 2x IEC connector      |
| Frequency range          | 5 - 1000 MHz          |
| Distribution attenuation | 4 dB                  |
| Material of product      | plastic               |
| Dimensions (width)       | 49 mm                 |
| Dimensions (height)      | 15 mm                 |
| Dimensions (depth)       | 33 mm                 |
| Colour                   | white                 |
| packaging                | sliding blister SBL1S |