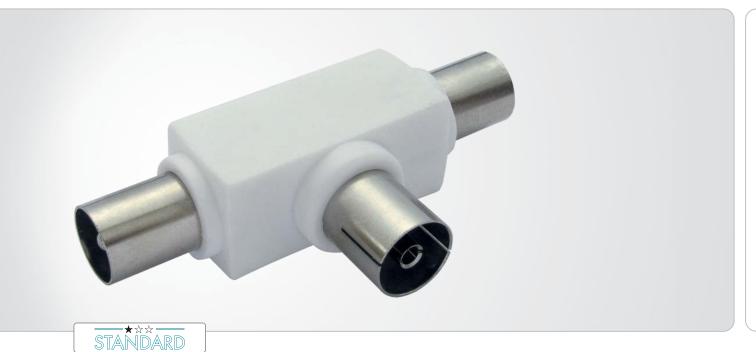

# 2-Way Clip-On Distributor (TV)

for cable and antenna systems

This SCHWAIGER® clip-on distributor is simply plugged into the TV connection of an antenna socket. It allows for operating a second TV device.

### FEATURES (ASV25 532)

- for distributing one antenna or cable connection to two terminal devices (TV/receiver)
- connecting two TVs is possible

### **TECHNICAL DATA**

| quality                  | * Standard            |
|--------------------------|-----------------------|
| Distribution             | 2-way                 |
| Connections              | 1x IEC jack           |
|                          | 2x IEC connector      |
| Frequency range          | 5 - 1000 MHz          |
| Distribution attenuation | 4 dB                  |
| Material of product      | plastic               |
| Dimensions (width)       | 49 mm                 |
| Dimensions (height)      | 15 mm                 |
| Dimensions (depth)       | 33 mm                 |
| Colour                   | white                 |
| packaging                | sliding blister SBL1S |