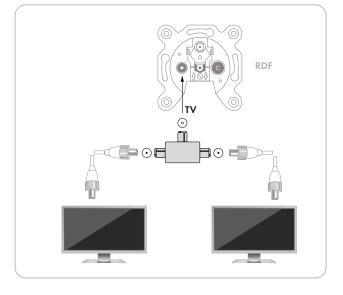

# 2-Way Clip-On Distributor (TV)

for cable and antenna systems

This SCHWAIGER® clip-on distributor is simply plugged into the TV connection of an antenna socket. It allows for operating a second TV device.

### FEATURES (ASV25 532)

- for distributing one antenna or cable connection to two terminal devices (TV/receiver)
- connecting two TVs is possible