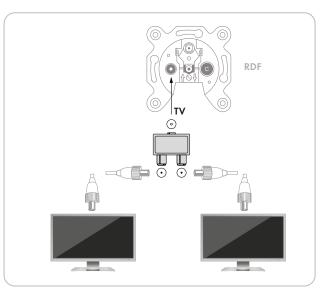

### for cable and antenna systems

This SCHWAIGER® clip-on distributor is simply and has a plastic housing for protection plugged into the TV connection of an antenna against any kind of signal interference. socket. It allows for operating a second TV device. The distributor is made of solid metal

#### FEATURES (ASV45 532)

- distribution of 1 TV connection to 2 TV outputs
- connecting two TVs is possible
- shielded from interfering signals by solid metal housing