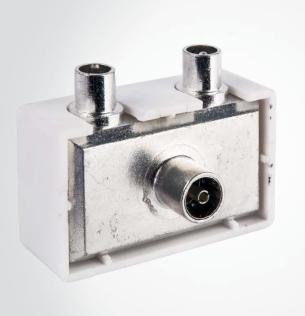

### for cable and antenna systems

This SCHWAIGER® clip-on distributor is simply and has a plastic housing for protection plugged into the TV connection of an antenna against any kind of signal interference. socket. It allows for operating a second TV device. The distributor is made of solid metal

#### FEATURES (ASV45 532)

- distribution of 1 TV connection to 2 TV outputs
- connecting two TVs is possible
- shielded from interfering signals by solid metal housing

#### **TECHNICAL DATA**

| quality                  | * * Professional        |
|--------------------------|-------------------------|
| Technology               | broadband cable systems |
| Distribution             | 2-way                   |
| Connections (input)      | 1 x IEC jack            |
| Connections (output)     | 2x IEC connector        |
| Frequency range          | 5 - 1000 MHz            |
| Distribution attenuation | 6 dB                    |
| Material of product      | metal                   |
|                          | plastic                 |
| Dimensions (width)       | 60 mm                   |
| Dimensions (height)      | 36 mm                   |
| Dimensions (depth)       | 37 mm                   |
| Colour                   | white                   |
| packaging                | sealed blister SBL07    |