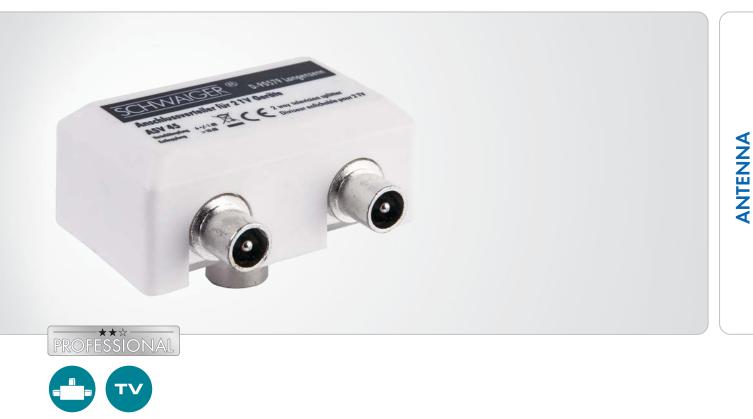

# 2-Way Clip-On Distributor (TV)

### for cable and antenna systems

This SCHWAIGER® clip-on distributor is simply and has a plastic housing for protection plugged into the TV connection of an antenna against any kind of signal interference. socket. It allows for operating a second TV device. The distributor is made of solid metal

#### FEATURES (ASV45 532)

- distribution of 1 TV connection to 2 TV outputs
- connecting two TVs is possible
- shielded from interfering signals by solid metal housing

#### **TECHNICAL DATA**

| quality                  | * * Professional        |
|--------------------------|-------------------------|
| Technology               | broadband cable systems |
| Distribution             | 2-way                   |
| Connections (input)      | 1 x IEC jack            |
| Connections (output)     | 2x IEC connector        |
| Frequency range          | 5 - 1000 MHz            |
| Distribution attenuation | 6 dB                    |
| Material of product      | metal                   |
|                          | plastic                 |
| Dimensions (width)       | 60 mm                   |
| Dimensions (height)      | 36 mm                   |
| Dimensions (depth)       | 37 mm                   |
| Colour                   | white                   |
| packaging                | sealed blister SBL07    |