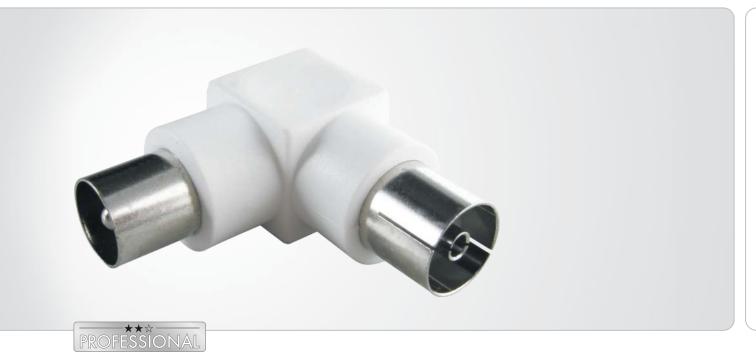

# **Angled IEC Adapter**

IEC connector > IEC jack

This angled SCHWAIGER® adapter can be furniture with only a very small distance to the used with antenna cables. Thanks to its angled shape, it prevents those cables from breaking which, for example, have to be laid behind

wall.

### FEATURES (WAK12 532)

• ideal for usage with antenna sockets situated behind furniture