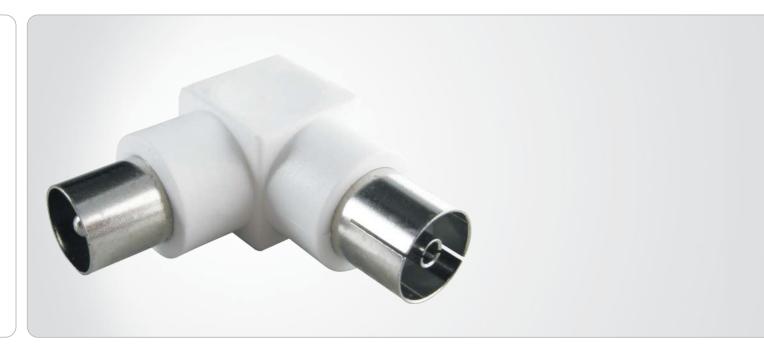

# **Angled IEC Adapter**

IEC connector > IEC jack

This angled SCHWAIGER® adapter can be furniture with only a very small distance to the used with antenna cables. Thanks to its angled shape, it prevents those cables from breaking which, for example, have to be laid behind

wall.

### FEATURES (WAK12 532)

• ideal for usage with antenna sockets situated behind furniture