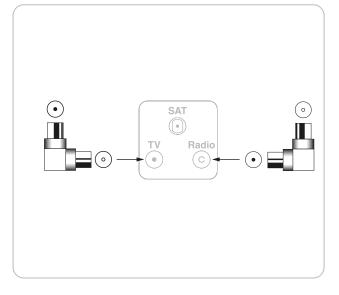

# **Angled IEC Adapter**

IEC connector > IEC jack

This angled SCHWAIGER® adapter can be furniture with only a very small distance to the used with antenna cables. Thanks to its angled shape, it prevents those cables from breaking which, for example, have to be laid behind

wall.

### FEATURES (WAK12 532)

• ideal for usage with antenna sockets situated behind furniture