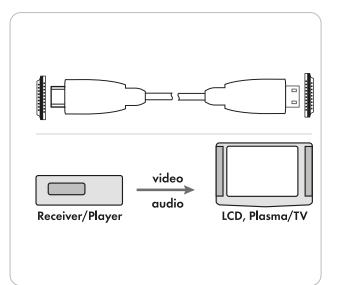

# High Speed HDMI® Cable with Ethernet

HDMI® Connector > HDMI® Connector

This SCHWAIGER® High Speed HDMI® devices, DVB receivers or game consoles as cable with Ethernet is designed for high- well as between computer and beamer. resolution image and sound transmission in Ultra HD quality. The cable is suitable for the connection between TV and audio/video