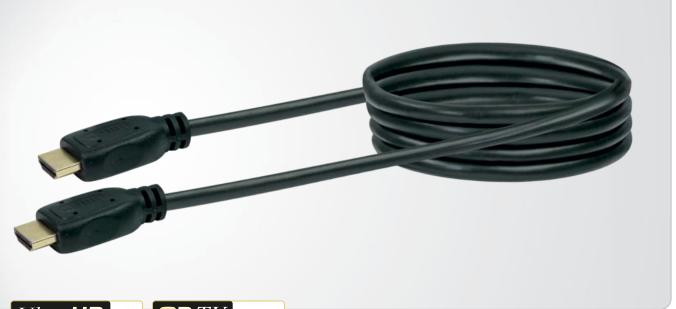

# High Speed HDMI® Cable with Ethernet

HDMI® Connector > HDMI® Connector

This SCHWAIGER® High Speed HDMI® connection cable is made for best-possible, high-resolution transmission in Ultra HD quality. The cable is used to connect a TV to audio/video devices, a DVB receiver or a

### FEATURES (HDM0300 043)

- High Speed HDMI® Cable with Ethernet for perfect, highresolution Ultra HD transmission
- integrated ethernet channel allows for transmitting network data (up to 100 Mbit/s
- solid plastic plug with moulded strain relief
- 3D transmission with a resolution of up to 1080p

### **TECHNICAL DATA**

| Connections     | 2x HDMI® Connector | Plugs   |
|-----------------|--------------------|---------|
| Colour          | black              | Cab     |
| Form of cable   | round              | note    |
| Data transfer   | 18 Gbit/s          |         |
| Resolution      | 4K (4096 x 2160)   | <br>Dl- |
| 3D transmission | yes                | Fack    |