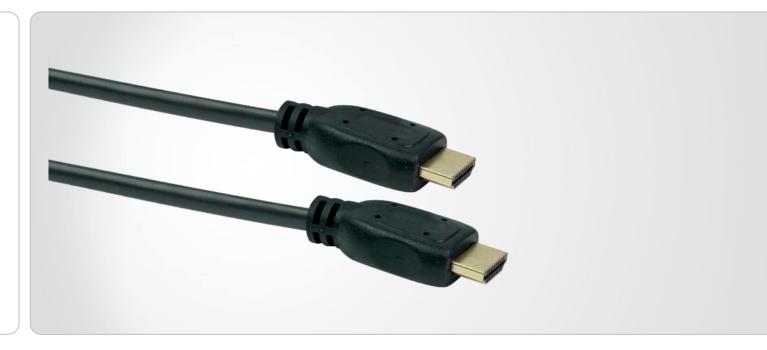

# High Speed HDMI® Cable with Ethernet

HDMI® Connector > HDMI® Connector

This SCHWAIGER® High Speed HDMI® connection cable is made for best-possible, high-resolution transmission in Ultra HD quality. The cable is used to connect a TV to audio/video devices, a DVB receiver or a

### **TECHNICAL DATA**

| Connections     | 2x HDMI® Connector |
|-----------------|--------------------|
| Colour          | black              |
| Form of cable   | round              |
| Data transfer   | 18 Gbit/s          |
| Resolution      | 4K (4096 x 2160)   |
| 3D transmission | yes                |