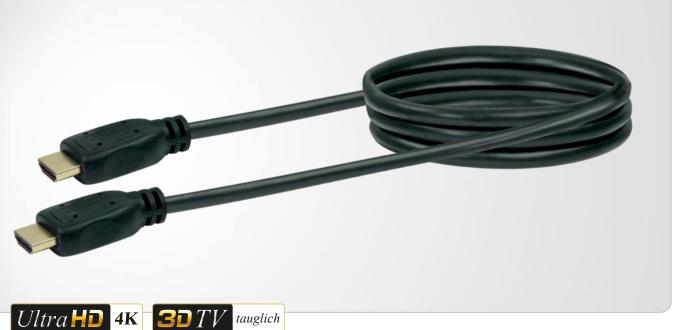

# High Speed HDMI® Cable with Ethernet

HDMI® Connector > HDMI® Connector

This SCHWAIGER® High Speed HDMI® connection cable is made for best-possible, high-resolution transmission in Ultra HD quality. The cable is used to connect a TV to audio/video devices, a DVB receiver or a

games console or to connect a computer to a projector.

## FEATURES (HDM0200 043)

- High Speed HDMI® Cable with Ethernet for perfect, highresolution Ultra HD transmission
- integrated ethernet channel allows for transmitting network data (up to 100 Mbit/s
- solid plastic plug with moulded strain relief
- 3D transmission with a resolution of up to 1080p