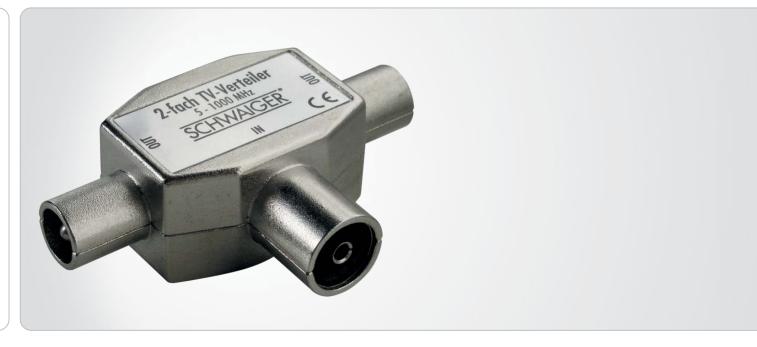

## 2-Way Clip-On Distributor (TV)

for cable and antenna systems

This SCHWAIGER® clip-on distributor is simply housing for protection against any kind of plugged into the TV connection of an antenna socket. It allows for operating a second TV device. The distributor has a solid metal

### FEATURES (ASV42 531)

- for distributing one antenna or cable connection to two terminal devices (TV/receiver)
- connecting two TVs is possible
- shielded from interfering signals by solid metal housing

### **TECHNICAL DATA**

| quality                  | * * Professional      |
|--------------------------|-----------------------|
| Distribution             | 2-way                 |
| Connections              | 1 x IEC jack          |
|                          | 2x IEC connector      |
| Frequency range          | 5 - 1000 MHz          |
| Distribution attenuation | 5 dB                  |
| Material of product      | metal                 |
| Dimensions (width)       | 56 mm                 |
| Dimensions (height)      | 1 <i>7</i> mm         |
| Dimensions (depth)       | 35 mm                 |
| Colour                   | silver                |
| packaging                | sliding blister SBL1S |