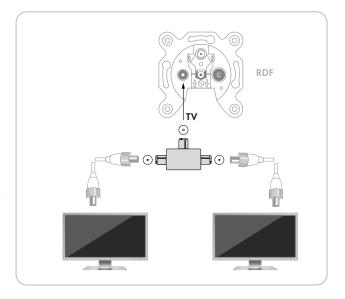

## 2-Way Clip-On Distributor (TV)

for cable and antenna systems

This SCHWAIGER® clip-on distributor is simply housing for protection against any kind of plugged into the TV connection of an antenna socket. It allows for operating a second TV device. The distributor has a solid metal

### FEATURES (ASV42 531)

- for distributing one antenna or cable connection to two terminal devices (TV/receiver)
- connecting two TVs is possible
- shielded from interfering signals by solid metal housing