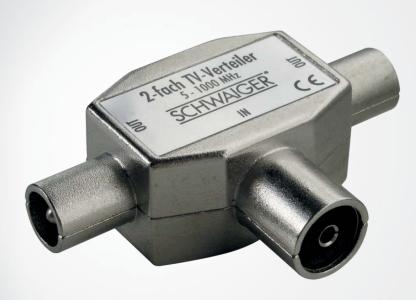

## 2-Way Clip-On Distributor (TV)

for cable and antenna systems

This SCHWAIGER® clip-on distributor is simply housing for protection against any kind of plugged into the TV connection of an antenna socket. It allows for operating a second TV device. The distributor has a solid metal

### FEATURES (ASV42 531)

- for distributing one antenna or cable connection to two terminal devices (TV/receiver)
- connecting two TVs is possible
- shielded from interfering signals by solid metal housing

### **TECHNICAL DATA**

| quality                  | * * Professional      |
|--------------------------|-----------------------|
| Distribution             | 2-way                 |
| Connections              | 1 x IEC jack          |
|                          | 2x IEC connector      |
| Frequency range          | 5 - 1000 MHz          |
| Distribution attenuation | 5 dB                  |
| Material of product      | metal                 |
| Dimensions (width)       | 56 mm                 |
| Dimensions (height)      | 1 <i>7</i> mm         |
| Dimensions (depth)       | 35 mm                 |
| Colour                   | silver                |
| packaging                | sliding blister SBL1S |